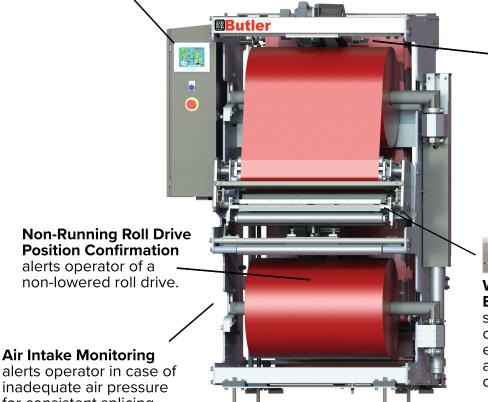

## Adjustable Core Sensor can be moved +/- 1.5 inches (40mm), according to web graphics requirements.

**WAVE (Width Adaptive Vacuum Effectiveness) Prep Bar** 

spreads vacuum across the bar, correcting web edge curl and eliminating variable web width adjustments. Available on machines ordered beginning Q2 2019.

inadequate air pressure for consistent splicing.