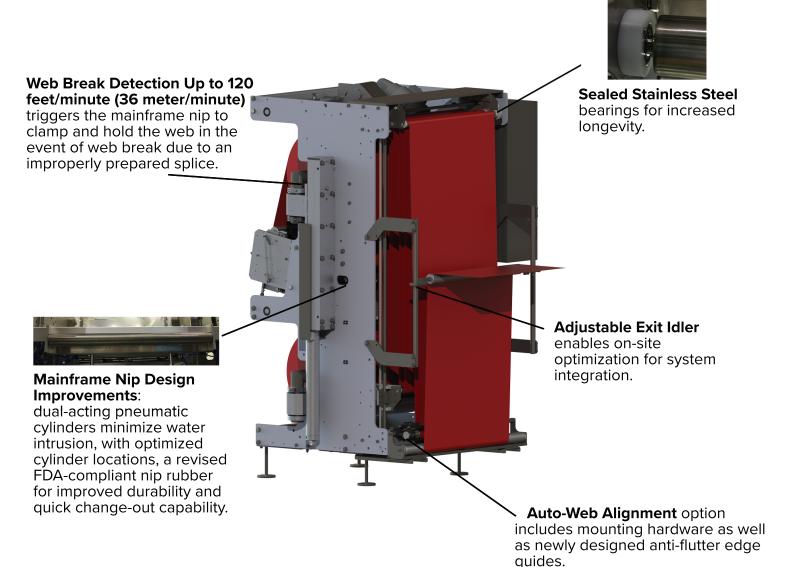

## **SP1 EASE OF USE IMPROVEMENTS 2019**



## **Improved Screen Graphics**

provides enhanced visual feedback during roll loading and splice preparation. Icons display average eye mark pitch with in-registration splicing and web break detection, as well as step-by-step recovery instructions.





## Adjustable Core Sensor can be moved +/- 1.5 inches (40mm), according to web graphics requirements.

**WAVE (Width Adaptive Vacuum Effectiveness) Prep Bar** 

spreads vacuum across the bar, correcting web edge curl and eliminating variable web width adjustments. Available on machines ordered beginning Q2 2019.

inadequate air pressure for consistent splicing.



## **SP1 EASE OF USE IMPROVEMENTS 2019**